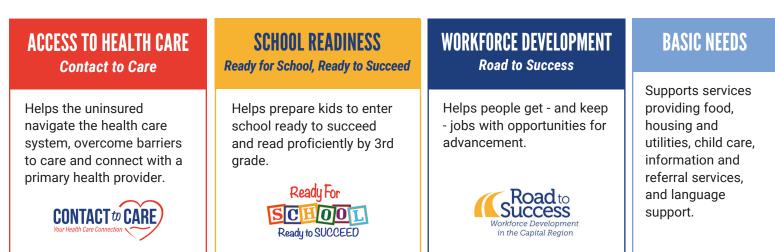

# **EMPOWERING INDEPENDENCE THROUGH UNITED WAY**

**United Way of the Capital Region** empowers independence to help individuals and families move forward. We do this by providing tools and life skills for people to take control of their futures through access to health care, basic needs, school readiness and workforce development programs.