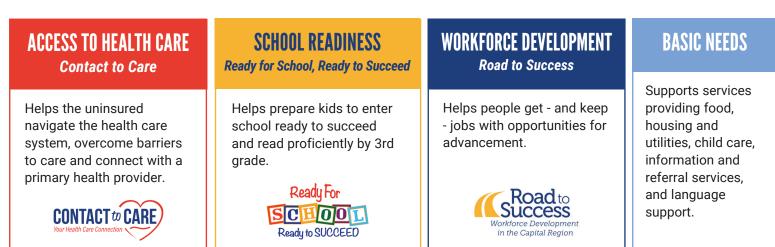

# EMPOWERING INDEPENDENCE THROUGH UNITED WAY

**United Way of the Capital Region** empowers independence to help individuals and families move forward. We do this by providing tools and life skills for people to take control of their futures through access to health care, basic needs, school readiness and workforce development programs.